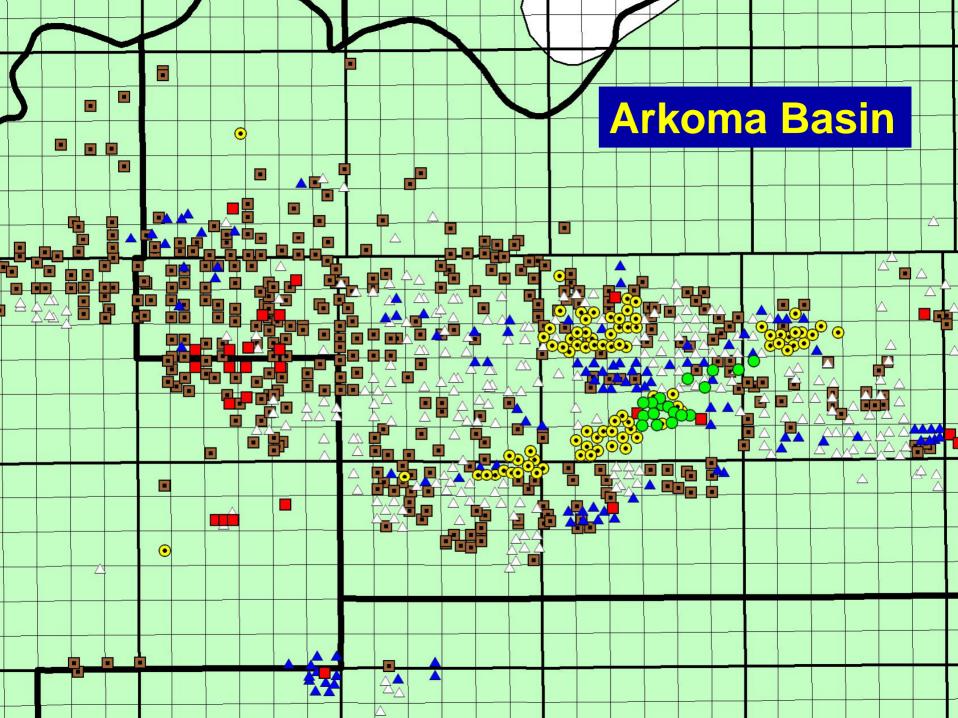

# Oklahoma Coalbed-Methane Activity, 2006 Update

Brian J. Cardott
Oklahoma Geological Survey

Presented at OGS conference on "Coalbed Methane and Gas Shales in the Southern Midcontinent" in Oklahoma City on March 21, 2006

### **CBM Well Completions in Oklahoma**





Oklahoma
CBM
Completions
by Year







### **Coalfields of the United States**



# Oklahoma Coalfield







**Modified from Johnson, 1974** 

OKLAHOMA
COAL RANK
Generalized for all
coals, at or near
the surface











### <u>File Edit View Insert Format Records Tools Window Help</u>

### CBM Completions Table on OGS Web Site

| CDM Completions Table on Coo Web Cite |        |              |                                  |                 |                    |                               |        |              |
|---------------------------------------|--------|--------------|----------------------------------|-----------------|--------------------|-------------------------------|--------|--------------|
| ■ Coalbed-Methane Completions : Table |        |              |                                  |