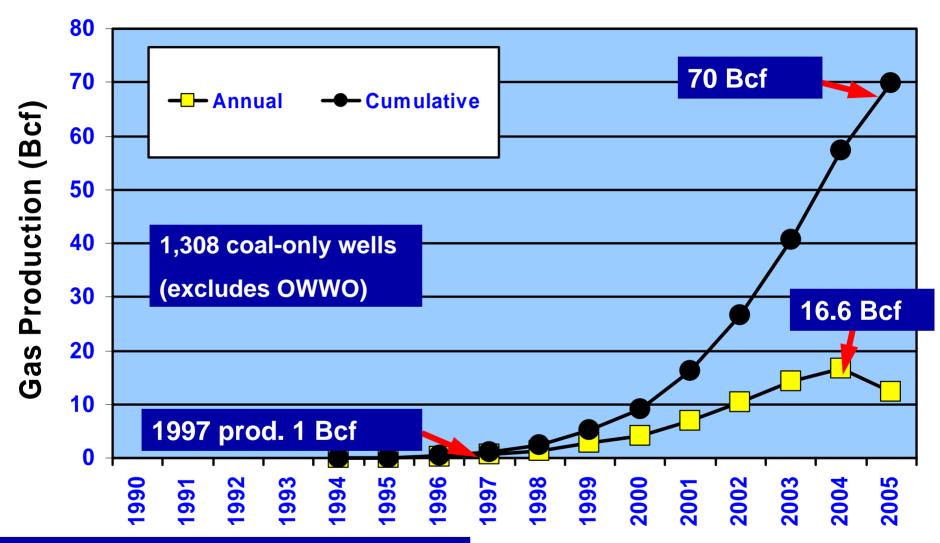

### **Arkoma Basin Annual CBM Production**

825 vertical; 718 horizontal wells

**Date** 

#### **Arkoma Basin Cumulative CBM Production**