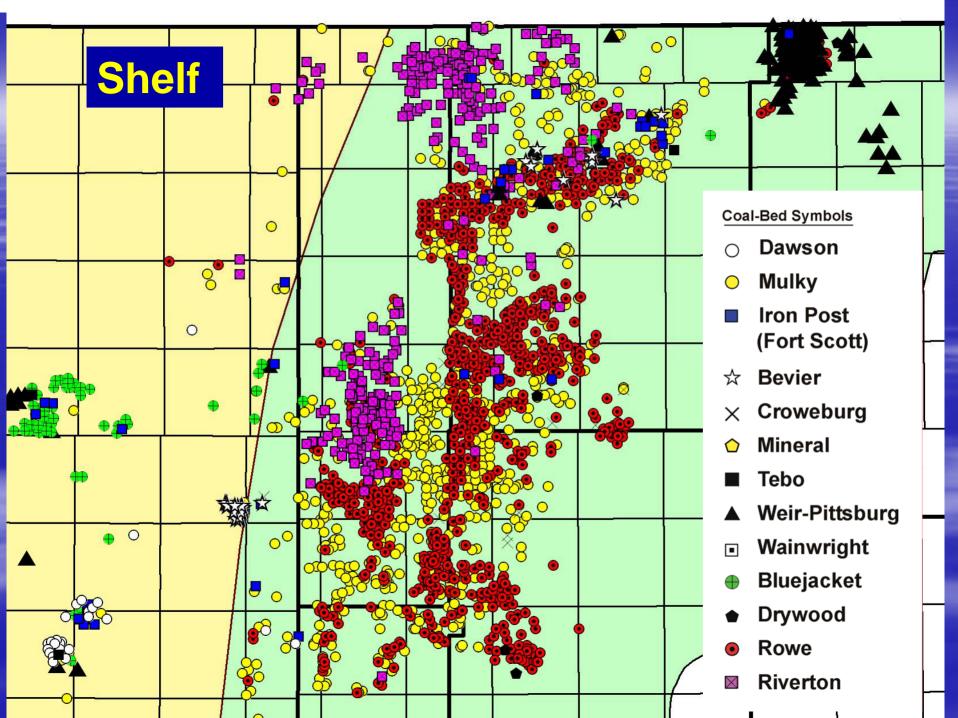

|
|                                       | 2875   | 35-061-21920 | Questar Exploration & Production | 2/9/2004        | 2-17 Ogle          | Kinta                         | 17     | 8 N 19       |
|                                       | 3280   | 35-121-23256 | Questar Exploration & Production |                 | 1-1 Tyler          | Brooken                       | 1      | 8 N 17       |
|                                       | 2625   | 35-061-21839 | Williams Production              | 5/30/2003       | 3-32 Penny         | Kinta                         | 32     | 8 N 19       |
| R                                     | ecord: |              | P P of 4082 1 082                |                 |                    | 1                             |        | >            |

4,082









### Theoretical decline curve for CBM well

















# **Water Quality**

Water samples from the Mulky and Rowe coals in 4 wells in Nowata and Osage Counties had 86,200-152,900 mg/L Total Dissolved Solids (TDS)

[Underground Sources of Drinking Water (USDW) contain <10,000 mg/L TDS; seawater is @35,000 mg/L TDS]

#### Northeast Oklahoma Shelf CBM Production



**Date** 

Gas production data supplied by Petroleum Information/Dwights LLC dba IHS Energy Group © 2006



## **Arkoma Basin**







### **Arkoma Basin** 10,000 Vertical **Coal Mine** Horizontal Methane 284 ft 1,302 ft 2,888 ft 1,000 Initial Potential (Mcfd) 636 ft 4,397 ft 100 10 1,000 5,000 2,000 3,000 4,000

Depth (feet)

### **Horizontal CBM Wells**









### **Arkoma Basin Annual CBM Production**



825 vertica