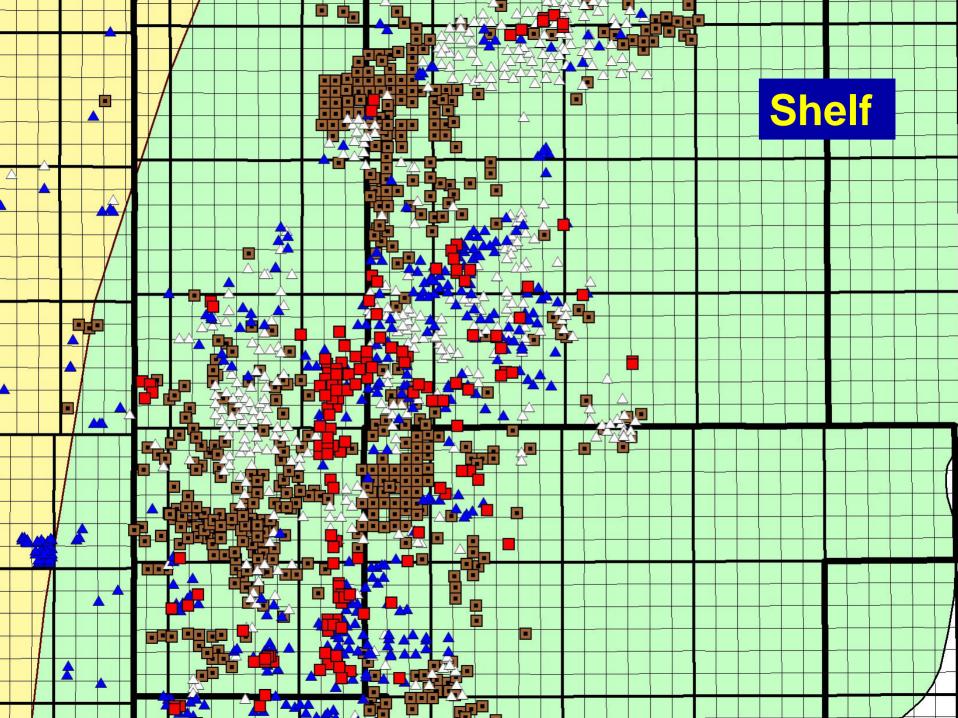

# Oklahoma Coalbed-Methane Activity, 2006 Update

Brian J. Cardott
Oklahoma Geological Survey

Presented at OGS conference on "Coalbed Methane and Gas Shales in the Southern Midcontinent" in Oklahoma City on March 21, 2006

### **CBM Well Completions in Oklahoma**





Oklahoma
CBM
Completions
by Year







### **Coalfields of the United States**



# Oklahoma Coalfield







**Modified from Johnson, 1974** 

OKLAHOMA
COAL RANK
Generalized for all
coals, at or near
the surface











### <u>File Edit View Insert Format Records Tools Window Help</u>

### CBM Completions Table on OGS Web Site

| CDM Completions Table on Coo Web Cite |        |              |                                  |                 |                    |                               |        |              |
|---------------------------------------|--------|--------------|----------------------------------|-----------------|--------------------|-------------------------------|--------|--------------|
| ■ Coalbed-Methane Completions : Table |        |              |                                  |