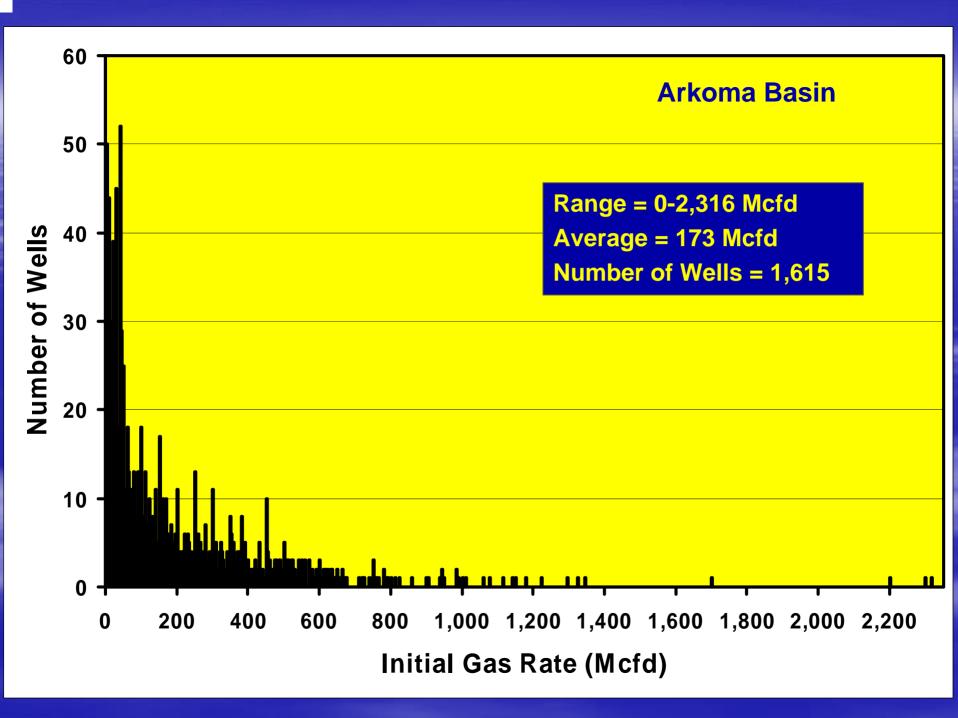

| 3-32 Penny         | Kinta                         | 32     | 8 N 19       |
| R                                     | ecord: |              | P P of 4082 1 082                |                 |                    | 1                             |        | >            |

4,082









### Theoretical decline curve for CBM well

















# **Water Quality**

Water samples from the Mulky and Rowe coals in 4 wells in Nowata and Osage Counties had 86,200-152,900 mg/L Total Dissolved Solids (TDS)

[Underground Sources of Drinking Water (USDW) contain <10,000 mg/L TDS; seawater is @35,000 mg/L TDS]

#### Northeast Oklahoma Shelf CBM Production



**Date** 

Gas production data supplied by Petroleum Information/Dwights LLC dba IHS Energy Group © 2006



## **Arkoma Basin**







### **Arkoma Basin** 10,000 Vertical **Coal Mine** Horizontal Methane 284 ft 1,302 ft 2,888 ft 1,000 Initial Potential (Mcfd) 636 ft 4,397 ft 100 10 1,000 5,000 2,000 3,000 4,000

Depth (feet)

### **Horizontal CBM Wells**









### **Arkoma Basin Annual CBM Production**



825 vertical; 718 horizontal wells

**Date** 

#### **Arkoma Basin Cumulative CBM Production**