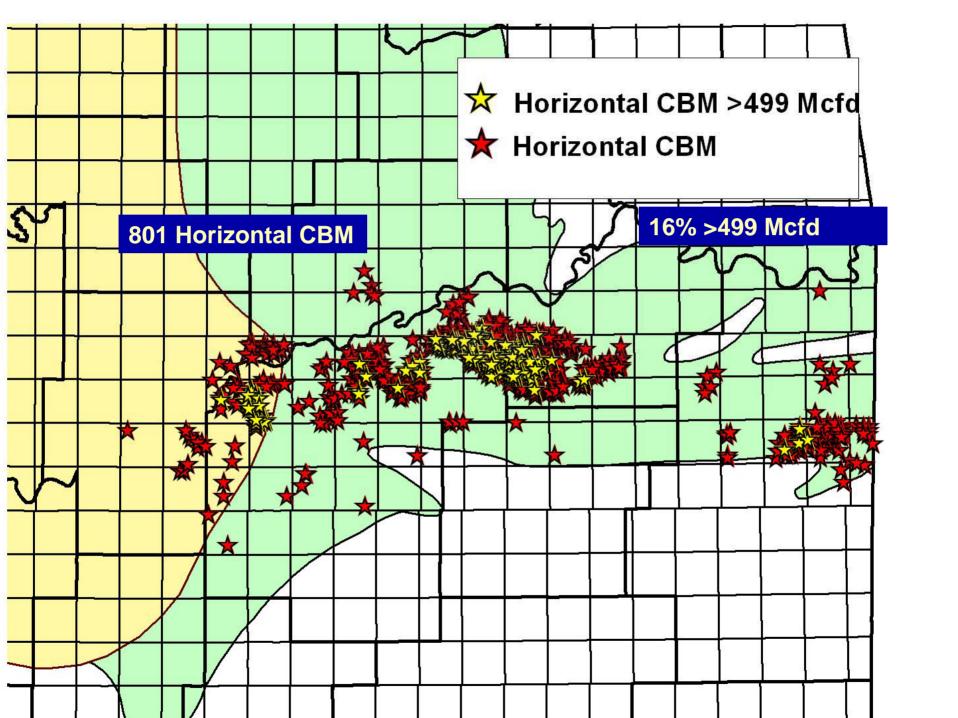

|        | >            |

4,082









### Theoretical decline curve for CBM well

















# **Water Quality**

Water samples from the Mulky and Rowe coals in 4 wells in Nowata and Osage Counties had 86,200-152,900 mg/L Total Dissolved Solids (TDS)

[Underground Sources of Drinking Water (USDW) contain <10,000 mg/L TDS; seawater is @35,000 mg/L TDS]

#### Northeast Oklahoma Shelf CBM Production



**Date** 

Gas production data supplied by Petroleum Information/Dwights LLC dba IHS Energy Group © 2006



## **Arkoma Basin**







### **Arkoma Basin** 10,000 Vertical **Coal Mine** Horizontal Methane 284 ft 1,302 ft 2,888 ft 1,000 Initial Potential (Mcfd) 636 ft 4,397 ft 100 10 1,000 5,000 2,000 3,000 4,000

Depth (feet)

### **Horizontal CBM Wells**









### **Arkoma Basin Annual CBM Production**



825 vertical; 718 horizontal wells

**Date** 

#### **Arkoma Basin Cumulative CBM Production**