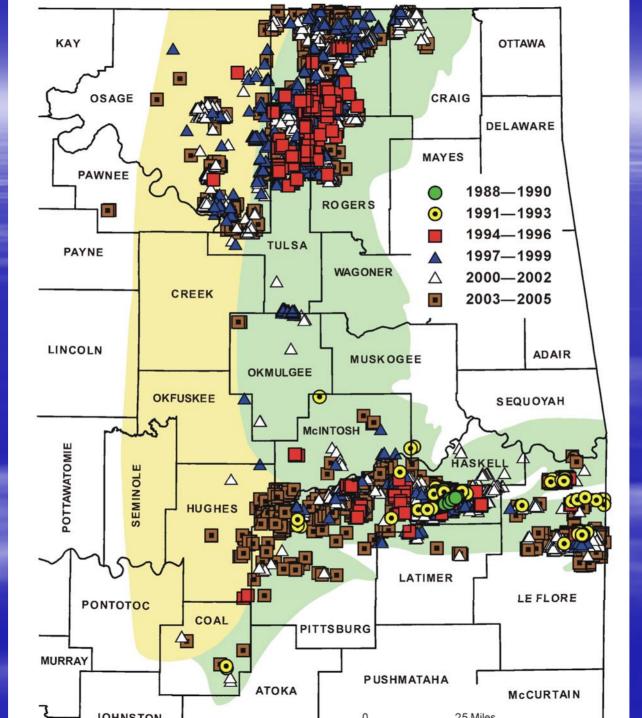

# Oklahoma Coalbed-Methane Activity, 2006 Update

Brian J. Cardott
Oklahoma Geological Survey

Presented at OGS conference on "Coalbed Methane and Gas Shales in the Southern Midcontinent" in Oklahoma City on March 21, 2006

### **CBM Well Completions in Oklahoma**





Oklahoma
CBM
Completions
by Year







### **Coalfields of the United States**



# Oklahoma Coalfield







**Modified from Johnson, 1974** 

OKLAHOMA
COAL RANK
Generalized for all
coals, at or near
the surface











### <u>File Edit View Insert Format Records Tools Window Help</u>

### CBM Completions Table on OGS Web Site

| CDM Completions Table on Coo Web Cite |        |              |                                  |                 |                    |                               |        |              |
|---------------------------------------|--------|--------------|----------------------------------|-----------------|--------------------|-------------------------------|--------|--------------|
| ■ Coalbed-Methane Completions : Table |        |              |