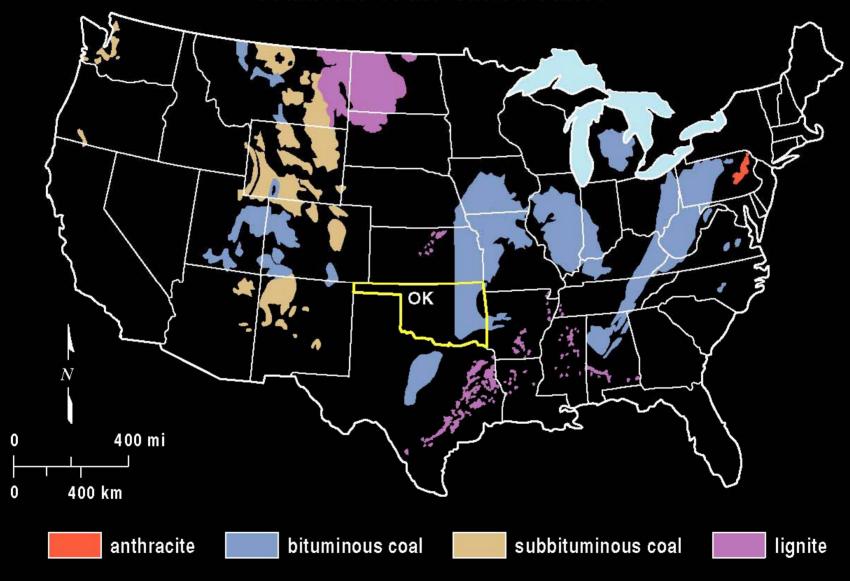

# Oklahoma Coalbed-Methane Activity, 2006 Update

Brian J. Cardott
Oklahoma Geological Survey

Presented at OGS conference on "Coalbed Methane and Gas Shales in the Southern Midcontinent" in Oklahoma City on March 21, 2006

### **CBM Well Completions in Oklahoma**





Oklahoma
CBM
Completions
by Year







### **Coalfields of the United States**



# Oklahoma Coalfield







**Modified from Johnson, 1974** 

OKLAHOMA
COAL RANK
Generalized for all
coals, at or near
the surface











### <u>File Edit View Insert Format Records Tools Window Help</u>

### CBM Completions Table on OGS Web Site

| CDM Completions Table on Coo Web Cite |        |              |                                  |                 |                    |                               |        |              |
|---------------------------------------|--------|--------------|----------------------------------|-----------------|--------------------|-------------------------------|--------|--------------|
| ■ Coalbed-Methane Completions : Table |        |              |                                  |                 |                    |