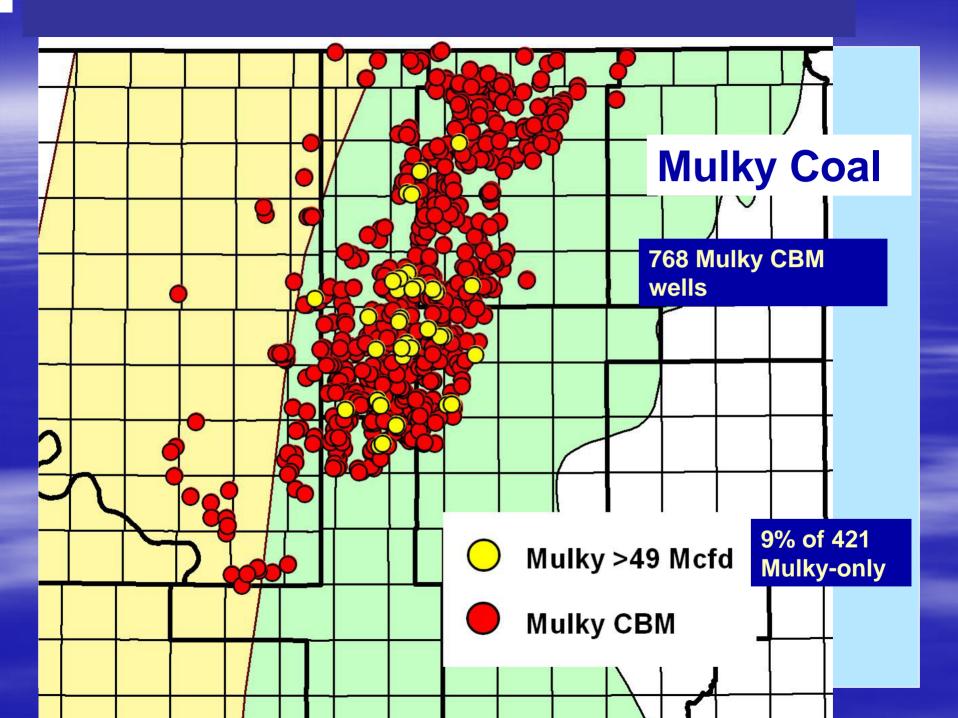

35-061-21920 | Questar Exploration & Production | 2/9/2004        | 2-17 Ogle          | Kinta                         | 17     | 8 N 19       |
|                                       | 3280   | 35-121-23256 | Questar Exploration & Production |                 | 1-1 Tyler          | Brooken                       | 1      | 8 N 17       |
|                                       | 2625   | 35-061-21839 | Williams Production              | 5/30/2003       | 3-32 Penny         | Kinta                         | 32     | 8 N 19       |
| R                                     | ecord: |              | P P of 4082 1 082                |                 |                    | 1                             |        | >            |

4,082









### Theoretical decline curve for CBM well

















# **Water Quality**

Water samples from the Mulky and Rowe coals in 4 wells in Nowata and Osage Counties had 86,200-152,900 mg/L Total Dissolved Solids (TDS)

[Underground Sources of Drinking Water (USDW) contain <10,000 mg/L TDS; seawater is @35,000 mg/L TDS]

#### Northeast Oklahoma Shelf CBM Production



**Date** 

Gas production data supplied by Petroleum Information/Dwights LLC dba IHS Energy Group © 2006



## **Arkoma Basin**







### **Arkoma Basin** 10,000 Vertical **Coal Mine** Horizontal Methane 284 ft 1,302 ft 2,888 ft 1,000 Initial Potential (Mcfd) 636 ft 4,397 ft 100 10 1,000 5,000 2,000 3,000 4,000

Depth (feet)

### **Horizontal CBM Wells**









### **Arkoma Basin Annual CBM Production**



825 vertical; 718 horizontal wells

**Date** 

#### **Arkoma Basin