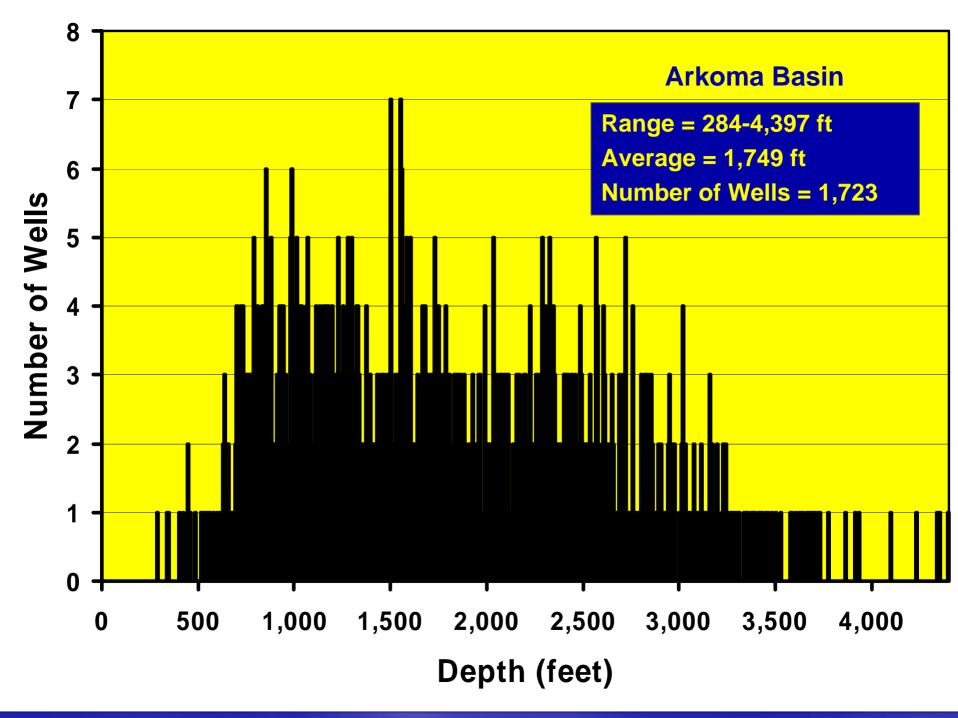

3       | 3-32 Penny         | Kinta                         | 32     | 8 N 19       |
| R                                     | ecord: |              | P P of 4082 1 082                |                 |                    | 1                             |        | >            |

4,082









### Theoretical decline curve for CBM well

















# **Water Quality**

Water samples from the Mulky and Rowe coals in 4 wells in Nowata and Osage Counties had 86,200-152,900 mg/L Total Dissolved Solids (TDS)

[Underground Sources of Drinking Water (USDW) contain <10,000 mg/L TDS; seawater is @35,000 mg/L TDS]

#### Northeast Oklahoma Shelf CBM Production



**Date** 

Gas production data supplied by Petroleum Information/Dwights LLC dba IHS Energy Group © 2006



## **Arkoma Basin**







### **Arkoma Basin** 10,000 Vertical **Coal Mine** Horizontal Methane 284 ft 1,302 ft 2,888 ft 1,000 Initial Potential (Mcfd) 636 ft 4,397 ft 100 10 1,000 5,000 2,000 3,000 4,000

Depth (feet)

### **Horizontal CBM Wells**









### **Arkoma Basin Annual CBM Production**



825 vertical; 718 horizontal wells

**Date** 

#### **Arkoma Basin Cumulative CBM Production**