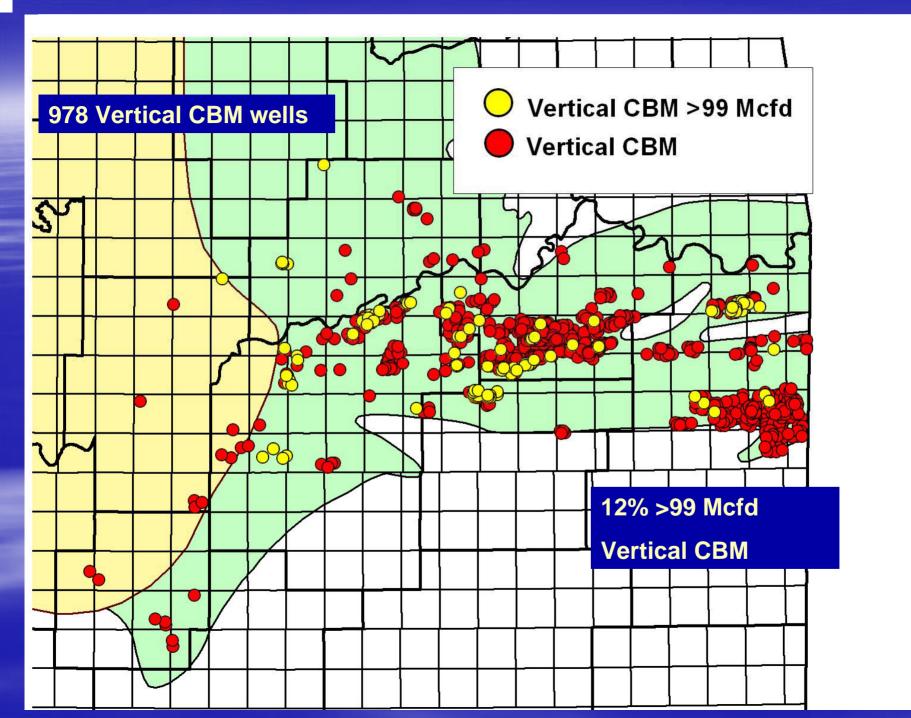

|        | >            |

4,082









### Theoretical decline curve for CBM well

















# **Water Quality**

Water samples from the Mulky and Rowe coals in 4 wells in Nowata and Osage Counties had 86,200-152,900 mg/L Total Dissolved Solids (TDS)

[Underground Sources of Drinking Water (USDW) contain <10,000 mg/L TDS; seawater is @35,000 mg/L TDS]

#### Northeast Oklahoma Shelf CBM Production



**Date** 

Gas production data supplied by Petroleum Information/Dwights LLC dba IHS Energy Group © 2006



## **Arkoma Basin**







### **Arkoma Basin** 10,000 Vertical **Coal Mine** Horizontal Methane 284 ft 1,302 ft 2,888 ft 1,000 Initial Potential (Mcfd) 636 ft 4,397 ft 100 10 1,000 5,000 2,000 3,000 4,000

Depth (feet)

### **Horizontal CBM Wells**









### **Arkoma Basin Annual CBM Production**



825 vertical; 718 horizontal wells

**Date** 

#### **Arkoma Basin Cumulative CBM Production**