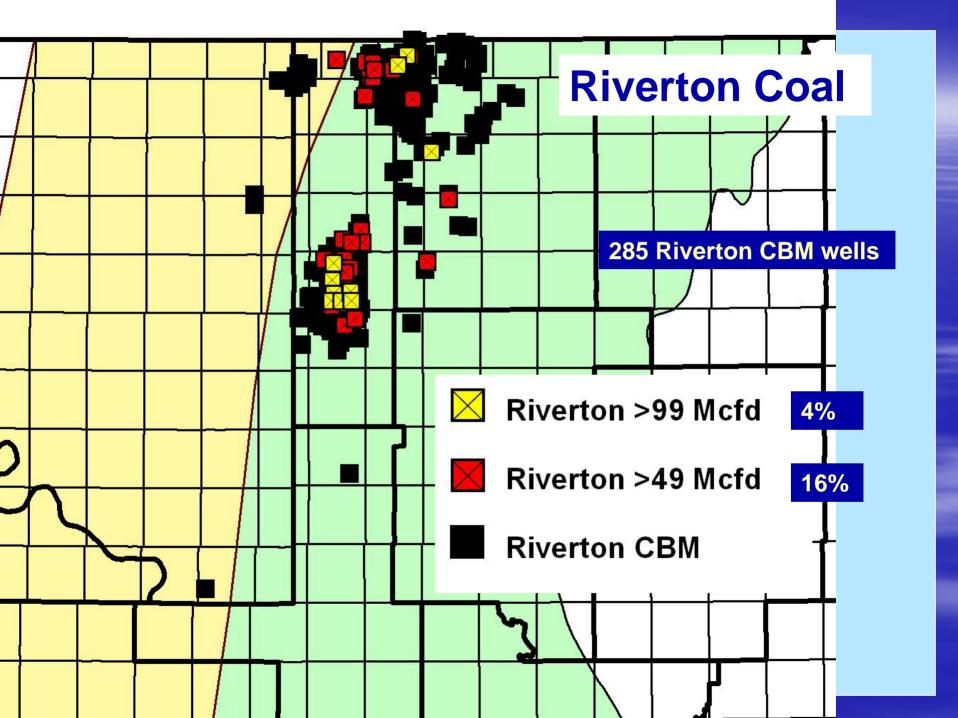

1-21920 | Questar Exploration & Production | 2/9/2004        | 2-17 Ogle          | Kinta                         | 17     | 8 N 19       |
|                                       | 3280   | 35-121-23256 | Questar Exploration & Production |                 | 1-1 Tyler          | Brooken                       | 1      | 8 N 17       |
|                                       | 2625   | 35-061-21839 | Williams Production              | 5/30/2003       | 3-32 Penny         | Kinta                         | 32     | 8 N 19       |
| R                                     | ecord: |              | P P of 4082 1 082                |                 |                    | 1                             |        | >            |

4,082









### Theoretical decline curve for CBM well

















# **Water Quality**

Water samples from the Mulky and Rowe coals in 4 wells in Nowata and Osage Counties had 86,200-152,900 mg/L Total Dissolved Solids (TDS)

[Underground Sources of Drinking Water (USDW) contain <10,000 mg/L TDS; seawater is @35,000 mg/L TDS]

#### Northeast Oklahoma Shelf CBM Production



**Date** 

Gas production data supplied by Petroleum Information/Dwights LLC dba IHS Energy Group © 2006



## **Arkoma Basin**







### **Arkoma Basin** 10,000 Vertical **Coal Mine** Horizontal Methane 284 ft 1,302 ft 2,888 ft 1,000 Initial Potential (Mcfd) 636 ft 4,397 ft 100 10 1,000 5,000 2,000 3,000 4,000

Depth (feet)

### **Horizontal CBM Wells**









### **Arkoma Basin Annual CBM Production**



825 vertical; 718 horizontal wells

**Date** 

#### **Arkoma Basin Cumula