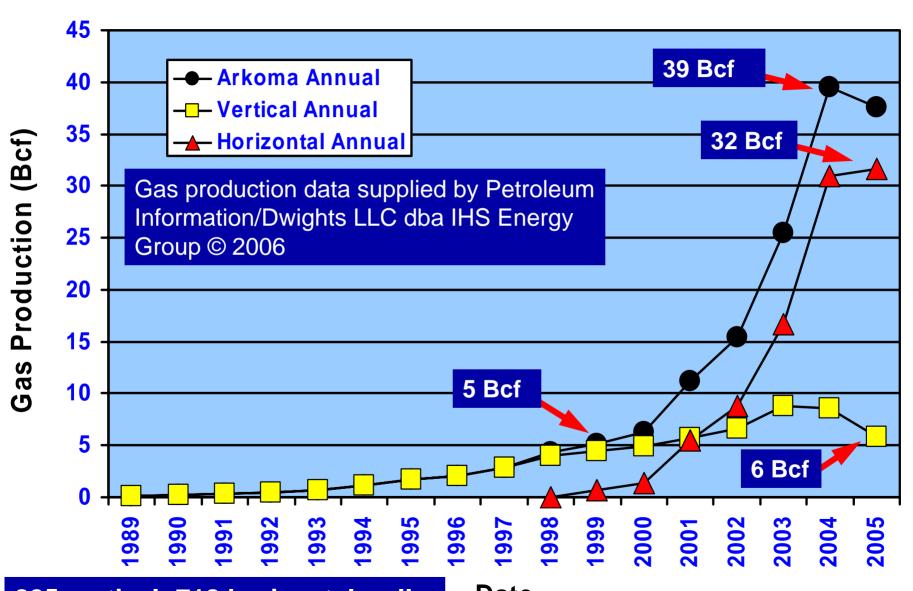

## **Arkoma Basin**

### **Arkoma Basin Annual CBM Production**

825 vertical; 718 horizontal wells

**Date** 