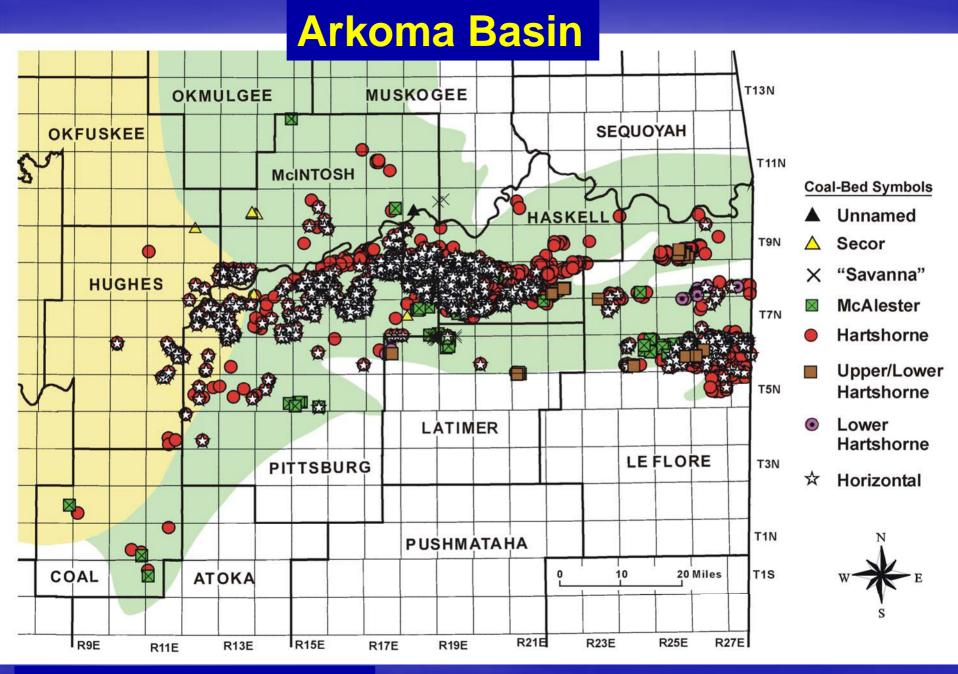

n              | 5/30/2003       | 3-32 Penny         | Kinta                         | 32     | 8 N 19       |
| R                                     | ecord: |              | P P of 4082 1 082                |                 |                    | 1                             |        | >            |

4,082









### Theoretical decline curve for CBM well

















# **Water Quality**

Water samples from the Mulky and Rowe coals in 4 wells in Nowata and Osage Counties had 86,200-152,900 mg/L Total Dissolved Solids (TDS)

[Underground Sources of Drinking Water (USDW) contain <10,000 mg/L TDS; seawater is @35,000 mg/L TDS]

#### Northeast Oklahoma Shelf CBM Production



**Date** 

Gas production data supplied by Petroleum Information/Dwights LLC dba IHS Energy Group © 2006



## **Arkoma Basin**







### **Arkoma Basin** 10,000 Vertical **Coal Mine** Horizontal Methane 284 ft 1,302 ft 2,888 ft 1,000 Initial Potential (Mcfd) 636 ft 4,397 ft 100 10 1,000 5,000 2,000 3,000 4,000

Depth (feet)

### **Horizontal CBM Wells**









### **Arkoma Basin Annual CBM Production**



825 vertical; 718 horizontal wells

**Date** 

#### **Arkoma Basin Cumulative CBM Production**