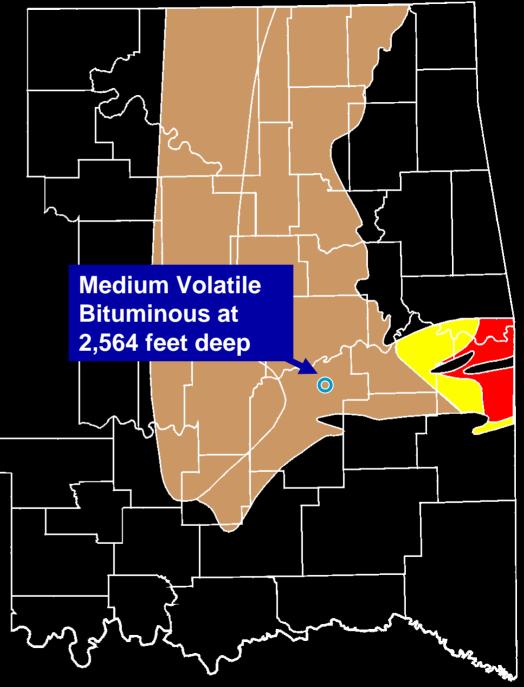

# Oklahoma Coalfield

**Modified from Johnson, 1974** 

OKLAHOMA
COAL RANK
Generalized for all
coals, at or near
the surface