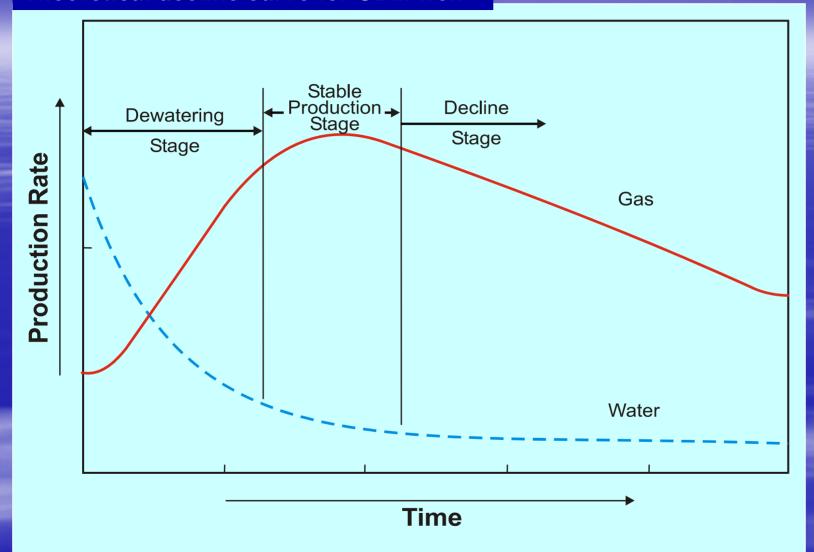

75   | 35-061-21920 | Questar Exploration & Production | 2/9/2004        | 2-17 Ogle          | Kinta                         | 17     | 8 N 19       |
|                                       | 3280   | 35-121-23256 | Questar Exploration & Production |                 | 1-1 Tyler          | Brooken                       | 1      | 8 N 17       |
|                                       | 2625   | 35-061-21839 | Williams Production              | 5/30/2003       | 3-32 Penny         | Kinta                         | 32     | 8 N 19       |
| R                                     | ecord: |              | P P of 4082 1 082                |                 |                    | 1                             |        | >            |

4,082









### Theoretical decline curve for CBM well

















# **Water Quality**

Water samples from the Mulky and Rowe coals in 4 wells in Nowata and Osage Counties had 86,200-152,900 mg/L Total Dissolved Solids (TDS)

[Underground Sources of Drinking Water (USDW) contain <10,000 mg/L TDS; seawater is @35,000 mg/L TDS]

#### Northeast Oklahoma Shelf CBM Production



**Date** 

Gas production data supplied by Petroleum Information/Dwights LLC dba IHS Energy Group © 2006



## **Arkoma Basin**







### **Arkoma Basin** 10,000 Vertical **Coal Mine** Horizontal Methane 284 ft 1,302 ft 2,888 ft 1,000 Initial Potential (Mcfd) 636 ft 4,397 ft 100 10 1,000 5,000 2,000 3,000 4,000

Depth (feet)

### **Horizontal CBM Wells**









### **Arkoma Basin Annual CBM Production**



825 vertical; 718 horizontal wells

**Date** 

#### **Arkoma