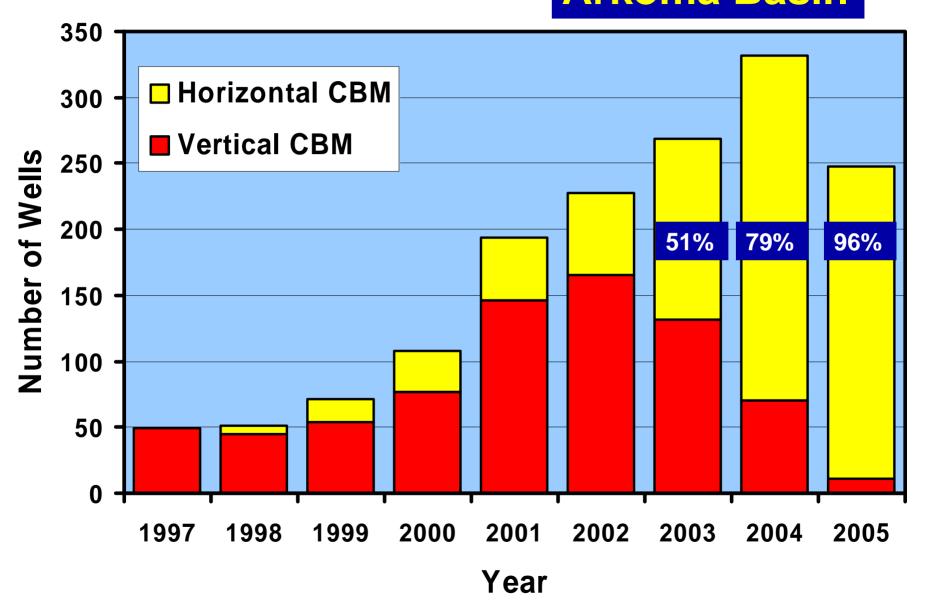

### **Horizontal CBM Wells**

### **Arkoma Basin Annual CBM Production**

825 vertical; 718 horizontal wells

**Date** 