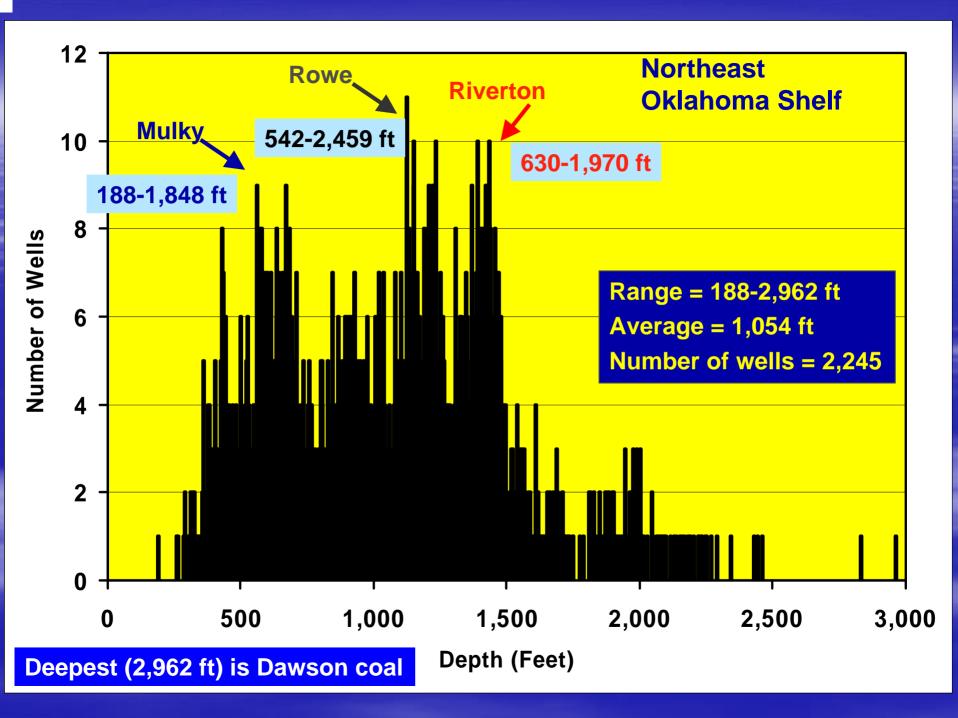

|
|                                       | 2875   | 35-061-21920 | Questar Exploration & Production | 2/9/2004        | 2-17 Ogle          | Kinta                         | 17     | 8 N 19       |
|                                       | 3280   | 35-121-23256 | Questar Exploration & Production |                 | 1-1 Tyler          | Brooken                       | 1      | 8 N 17       |
|                                       | 2625   | 35-061-21839 | Williams Production              | 5/30/2003       | 3-32 Penny         | Kinta                         | 32     | 8 N 19       |
| R                                     | ecord: |              | P P of 4082 1 082                |                 |                    | 1                             |        | >            |

4,082









### Theoretical decline curve for CBM well

















# **Water Quality**

Water samples from the Mulky and Rowe coals in 4 wells in Nowata and Osage Counties had 86,200-152,900 mg/L Total Dissolved Solids (TDS)

[Underground Sources of Drinking Water (USDW) contain <10,000 mg/L TDS; seawater is @35,000 mg/L TDS]

#### Northeast Oklahoma Shelf CBM Production



**Date** 

Gas production data supplied by Petroleum Information/Dwights LLC dba IHS Energy Group © 2006



## **Arkoma Basin**







### **Arkoma Basin** 10,000 Vertical **Coal Mine** Horizontal Methane 284 ft 1,302 ft 2,888 ft 1,000 Initial Potential (Mcfd) 636 ft 4,397 ft 100 10 1,000 5,000 2,000 3,000 4,000

Depth (feet)

### **Horizontal CBM Wells**









### **Arkoma Basin Annual CBM Production**



825 vertical;