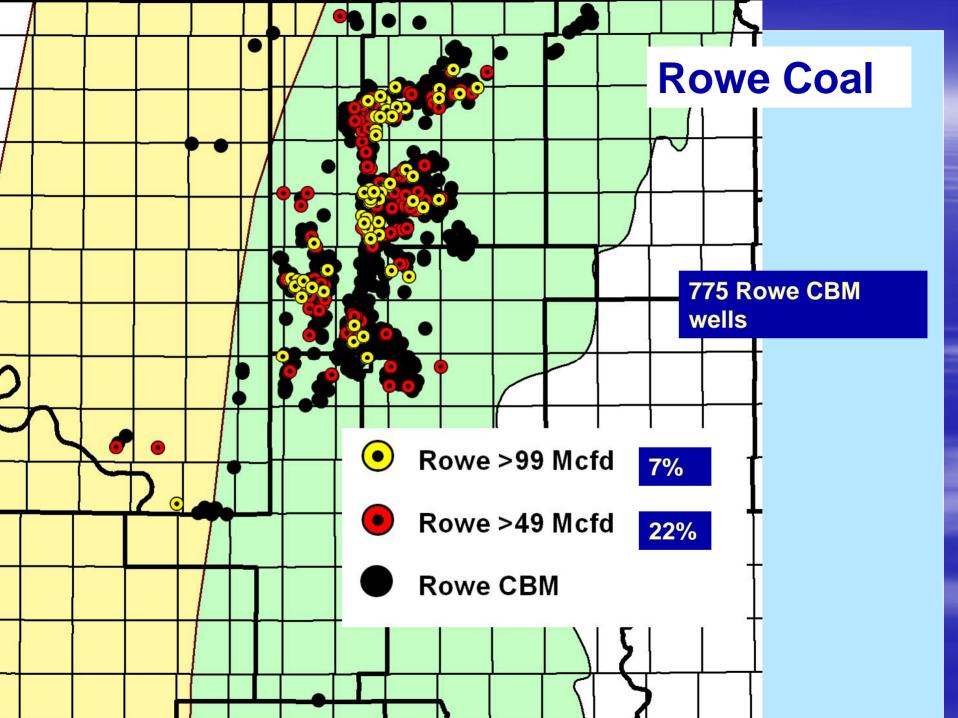

061-21920 | Questar Exploration & Production | 2/9/2004        | 2-17 Ogle          | Kinta                         | 17     | 8 N 19       |
|                                       | 3280   | 35-121-23256 | Questar Exploration & Production |                 | 1-1 Tyler          | Brooken                       | 1      | 8 N 17       |
|                                       | 2625   | 35-061-21839 | Williams Production              | 5/30/2003       | 3-32 Penny         | Kinta                         | 32     | 8 N 19       |
| R                                     | ecord: |              | P P of 4082 1 082                |                 |                    | 1                             |        | >            |

4,082









### Theoretical decline curve for CBM well

















# **Water Quality**

Water samples from the Mulky and Rowe coals in 4 wells in Nowata and Osage Counties had 86,200-152,900 mg/L Total Dissolved Solids (TDS)

[Underground Sources of Drinking Water (USDW) contain <10,000 mg/L TDS; seawater is @35,000 mg/L TDS]

#### Northeast Oklahoma Shelf CBM Production



**Date** 

Gas production data supplied by Petroleum Information/Dwights LLC dba IHS Energy Group © 2006



## **Arkoma Basin**







### **Arkoma Basin** 10,000 Vertical **Coal Mine** Horizontal Methane 284 ft 1,302 ft 2,888 ft 1,000 Initial Potential (Mcfd) 636 ft 4,397 ft 100 10 1,000 5,000 2,000 3,000 4,000

Depth (feet)

### **Horizontal CBM Wells**









### **Arkoma Basin Annual CBM Production**



825 vertical; 718 horizontal wells

**Date** 

#### **Arkoma Basin Cumu