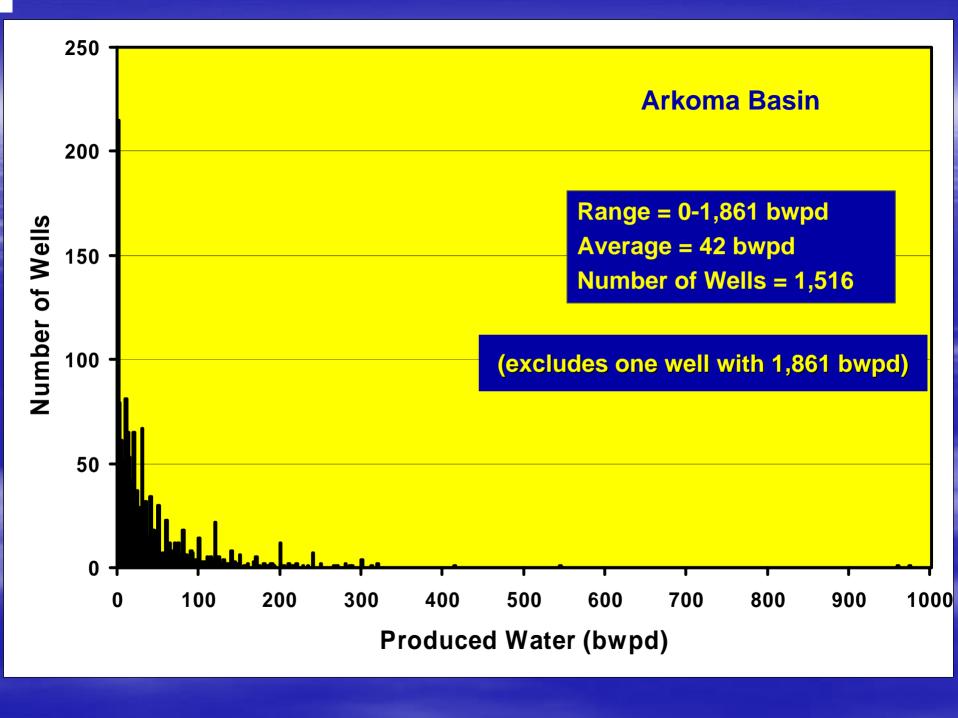

|        | >            |

4,082









### Theoretical decline curve for CBM well

















# **Water Quality**

Water samples from the Mulky and Rowe coals in 4 wells in Nowata and Osage Counties had 86,200-152,900 mg/L Total Dissolved Solids (TDS)

[Underground Sources of Drinking Water (USDW) contain <10,000 mg/L TDS; seawater is @35,000 mg/L TDS]

#### Northeast Oklahoma Shelf CBM Production



**Date** 

Gas production data supplied by Petroleum Information/Dwights LLC dba IHS Energy Group © 2006



## **Arkoma Basin**







### **Arkoma Basin** 10,000 Vertical **Coal Mine** Horizontal Methane 284 ft 1,302 ft 2,888 ft 1,000 Initial Potential (Mcfd) 636 ft 4,397 ft 100 10 1,000 5,000 2,000 3,000 4,000

Depth (feet)

### **Horizontal CBM Wells**









### **Arkoma Basin Annual CBM Production**



825 vertical; 718 horizontal wells

**Date** 

#### **Arkoma Basin Cumulative CBM Production**