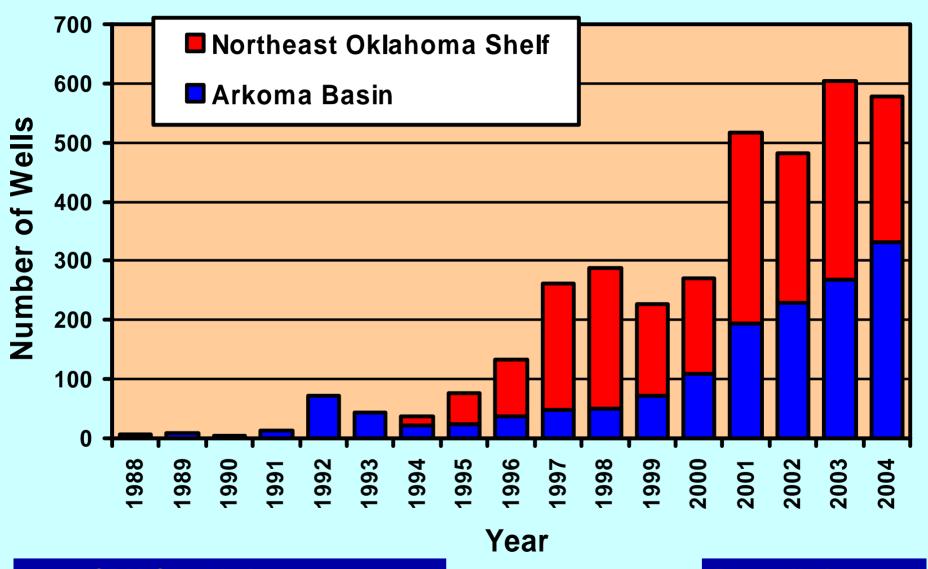

# Oklahoma Coalbed-Methane Activity, 2006 Update

Brian J. Cardott
Oklahoma Geological Survey

Presented at OGS conference on "Coalbed Methane and Gas Shales in the Southern Midcontinent" in Oklahoma City on March 21, 2006

### **CBM Well Completions in Oklahoma**





Oklahoma
CBM
Completions
by Year







### **Coalfields of the United States**



# Oklahoma Coalfield







**Modified from Johnson, 1974** 

OKLAHOMA
COAL RANK
Generalized for all
coals, at or near
the surface











### <u>File Edit View Insert Format Records Tools Window Help</u>

### CBM Completions Table on OGS Web Site

| CDM Completions Table on Coo Web Cite |        |              |                                  |                 |                    |                               |        |              |
|---------------------------------------|--------|--------------|----------------------------------|-----------------|--------------------|-------------------------------|--------|--------------|
| ■ Coalbed-Methane Completions : Table |        |              |