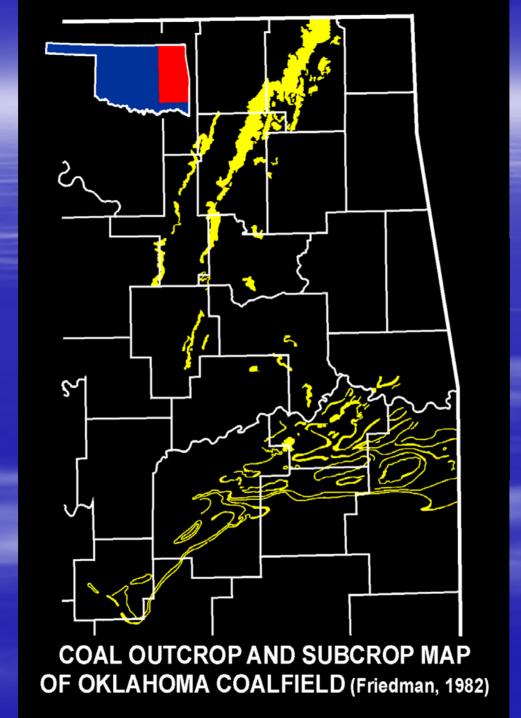

# Oklahoma Coalfield

**Modified from Johnson, 1974** 

OKLAHOMA
COAL RANK
Generalized for all
coals, at or near
the surface