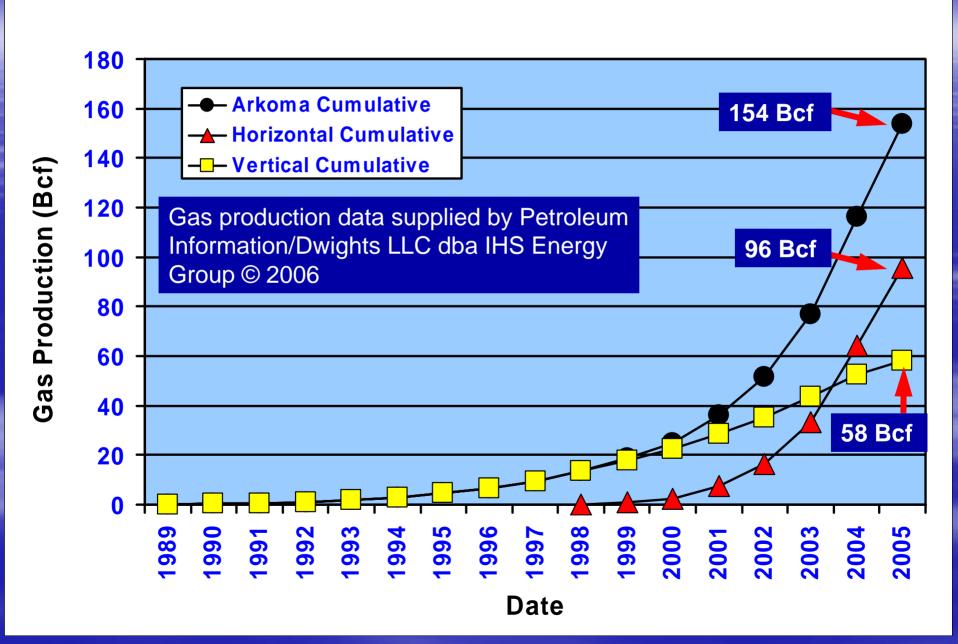

Water samples from the Mulky and Rowe coals in 4 wells in Nowata and Osage Counties had 86,200-152,900 mg/L Total Dissolved Solids (TDS)

[Underground Sources of Drinking Water (USDW) contain <10,000 mg/L TDS; seawater is @35,000 mg/L TDS]

#### Northeast Oklahoma Shelf CBM Production



**Date** 

Gas production data supplied by Petroleum Information/Dwights LLC dba IHS Energy Group © 2006



## **Arkoma Basin**







### **Arkoma Basin** 10,000 Vertical **Coal Mine** Horizontal Methane 284 ft 1,302 ft 2,888 ft 1,000 Initial Potential (Mcfd) 636 ft 4,397 ft 100 10 1,000 5,000 2,000 3,000 4,000

Depth (feet)

### **Horizontal CBM Wells**









### **Arkoma Basin Annual CBM Production**



825 vertical; 718 horizontal wells

**Date** 

#### **Arkoma Basin Cumulative CBM Production**