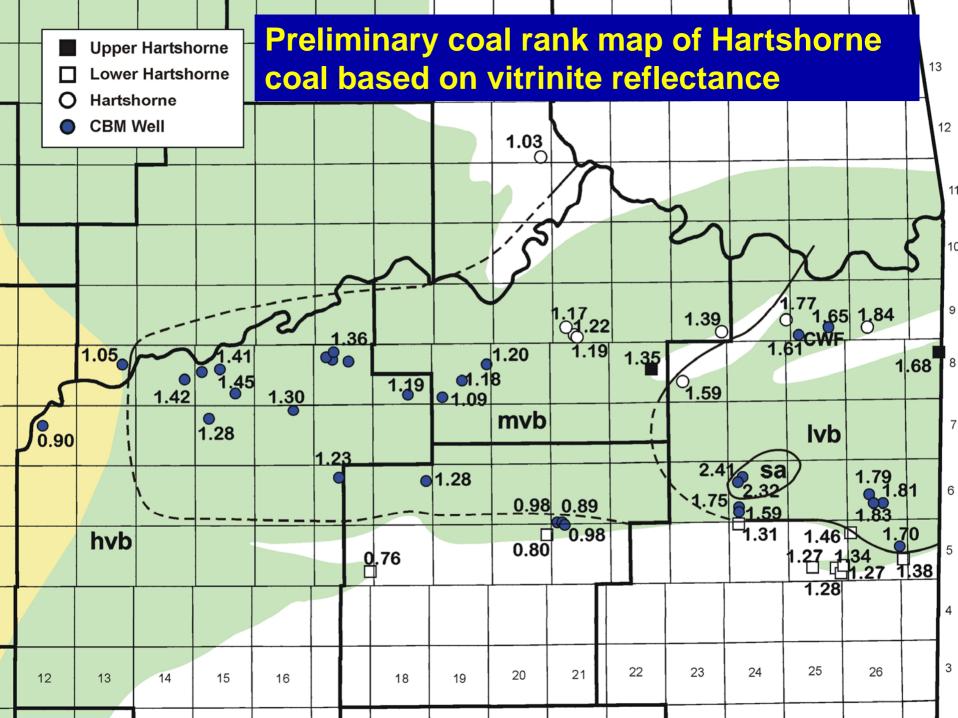

# Oklahoma Coalfield

**Modified from Johnson, 1974** 

OKLAHOMA
COAL RANK
Generalized for all
coals, at or near
the surface