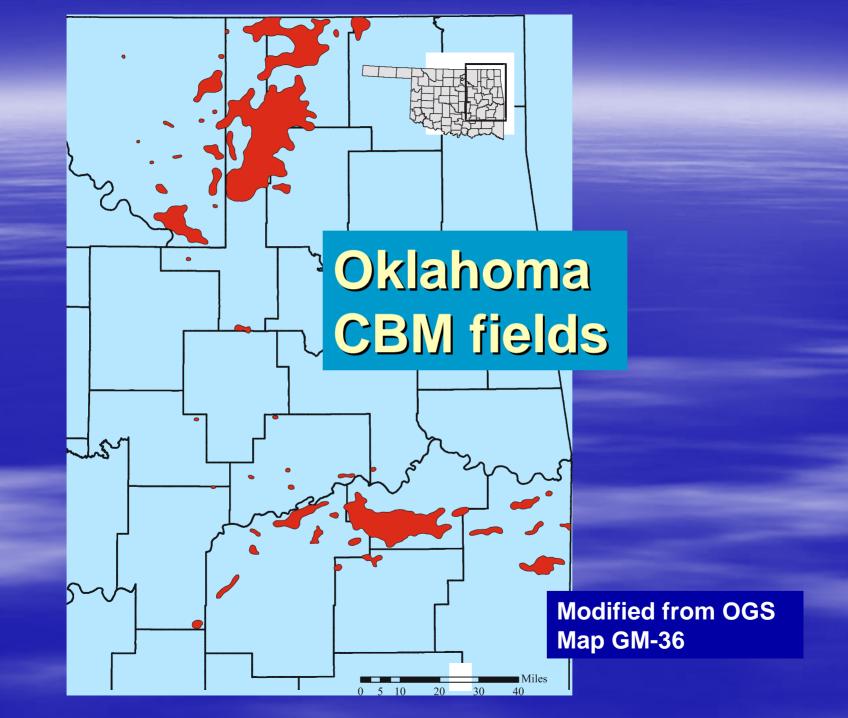

# Oklahoma Coalbed-Methane Activity, 2006 Update

Brian J. Cardott
Oklahoma Geological Survey

Presented at OGS conference on "Coalbed Methane and Gas Shales in the Southern Midcontinent" in Oklahoma City on March 21, 2006

### **CBM Well Completions in Oklahoma**





Oklahoma
CBM
Completions
by Year







### **Coalfields of the United States**



# Oklahoma Coalfield







**Modified from Johnson, 1974** 

OKLAHOMA
COAL RANK
Generalized for all
coals, at or near
the surface











### <u>File Edit View Insert Format Records Tools Window Help</u>

### CBM Completions Table on OGS Web Site

| CDM Completions Table on Coo Web Cite |        |              |                                  |                 |                    |                               |        |              |
|---------------------------------------|--------|--------------|----------------------------------|-----------------|--------------------|-------------------------------|--------|--------------|
| ■ Coalbed-Methane Completions : Table |        |              |                                  |