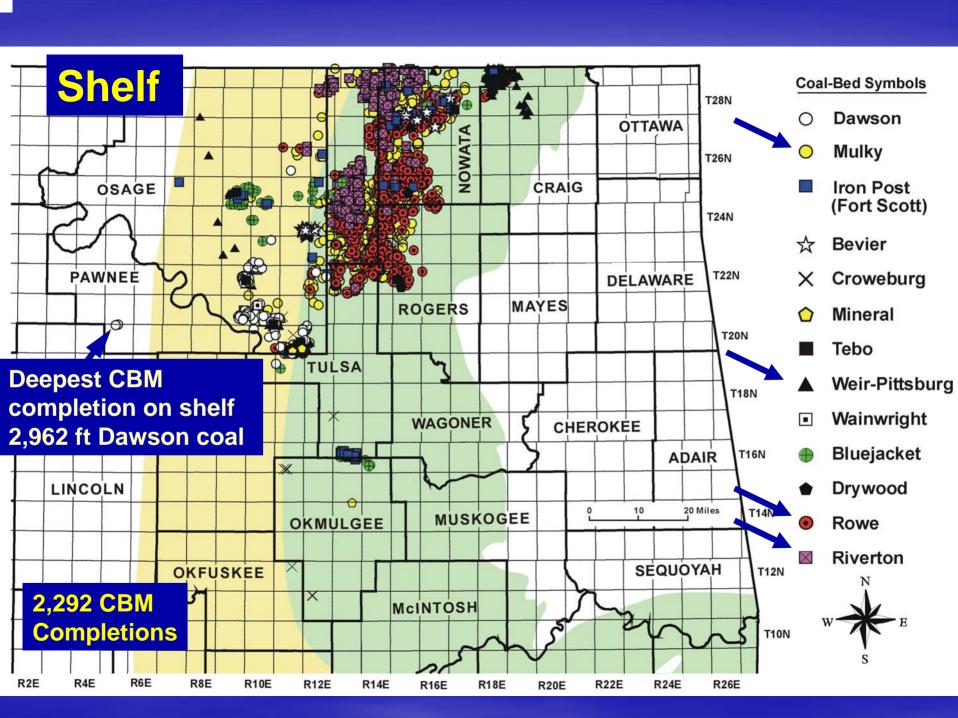

|
|                                       | 2875   | 35-061-21920 | Questar Exploration & Production | 2/9/2004        | 2-17 Ogle          | Kinta                         | 17     | 8 N 19       |
|                                       | 3280   | 35-121-23256 | Questar Exploration & Production |                 | 1-1 Tyler          | Brooken                       | 1      | 8 N 17       |
|                                       | 2625   | 35-061-21839 | Williams Production              | 5/30/2003       | 3-32 Penny         | Kinta                         | 32     | 8 N 19       |
| R                                     | ecord: |              | P P of 4082 1 082                |                 |                    | 1                             |        | >            |

4,082









### Theoretical decline curve for CBM well

















# **Water Quality**

Water samples from the Mulky and Rowe coals in 4 wells in Nowata and Osage Counties had 86,200-152,900 mg/L Total Dissolved Solids (TDS)

[Underground Sources of Drinking Water (USDW) contain <10,000 mg/L TDS; seawater is @35,000 mg/L TDS]

#### Northeast Oklahoma Shelf CBM Production



**Date** 

Gas production data supplied by Petroleum Information/Dwights LLC dba IHS Energy Group © 2006



## **Arkoma Basin**







### **Arkoma Basin** 10,000 Vertical **Coal Mine** Horizontal Methane 284 ft 1,302 ft 2,888 ft 1,000 Initial Potential (Mcfd) 636 ft 4,397 ft 100 10 1,000 5,000 2,000 3,000 4,000

Depth (feet)

### **Horizontal CBM Wells**









### **Arkoma Basin Annual CBM Production**



825 verti