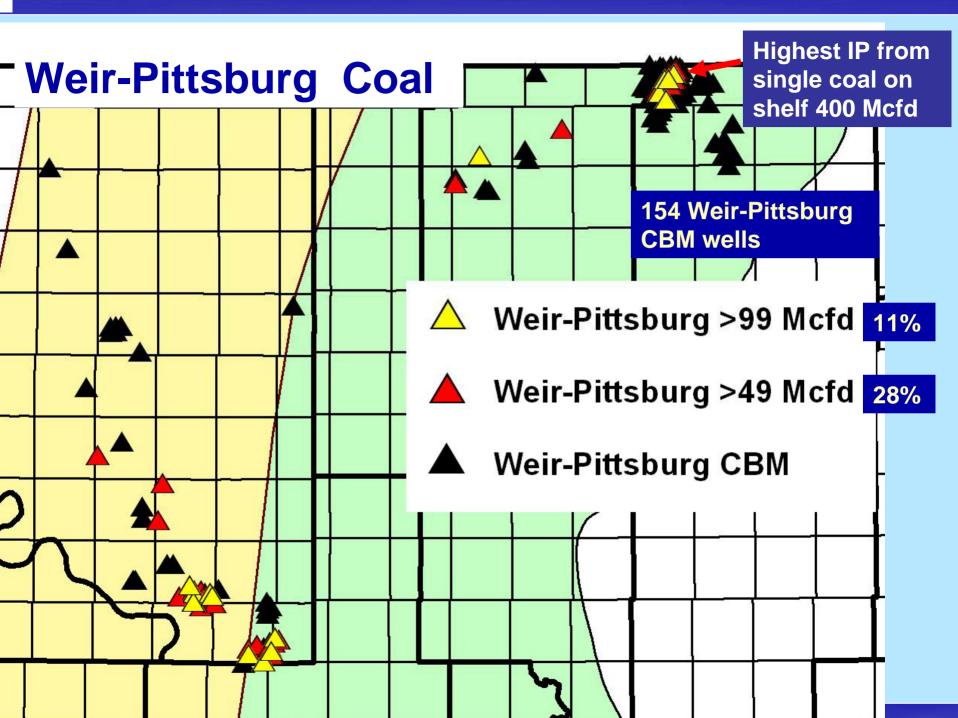

5-061-21920 | Questar Exploration & Production | 2/9/2004        | 2-17 Ogle          | Kinta                         | 17     | 8 N 19       |
|                                       | 3280   | 35-121-23256 | Questar Exploration & Production |                 | 1-1 Tyler          | Brooken                       | 1      | 8 N 17       |
|                                       | 2625   | 35-061-21839 | Williams Production              | 5/30/2003       | 3-32 Penny         | Kinta                         | 32     | 8 N 19       |
| R                                     | ecord: |              | P P of 4082 1 082                |                 |                    | 1                             |        | >            |

4,082









### Theoretical decline curve for CBM well

















# **Water Quality**

Water samples from the Mulky and Rowe coals in 4 wells in Nowata and Osage Counties had 86,200-152,900 mg/L Total Dissolved Solids (TDS)

[Underground Sources of Drinking Water (USDW) contain <10,000 mg/L TDS; seawater is @35,000 mg/L TDS]

#### Northeast Oklahoma Shelf CBM Production



**Date** 

Gas production data supplied by Petroleum Information/Dwights LLC dba IHS Energy Group © 2006



## **Arkoma Basin**







### **Arkoma Basin** 10,000 Vertical **Coal Mine** Horizontal Methane 284 ft 1,302 ft 2,888 ft 1,000 Initial Potential (Mcfd) 636 ft 4,397 ft 100 10 1,000 5,000 2,000 3,000 4,000

Depth (feet)

### **Horizontal CBM Wells**









### **Arkoma Basin Annual CBM Production**



825 vertical; 718 horizontal wells

**Date** 

#### **Arkoma Basin Cu