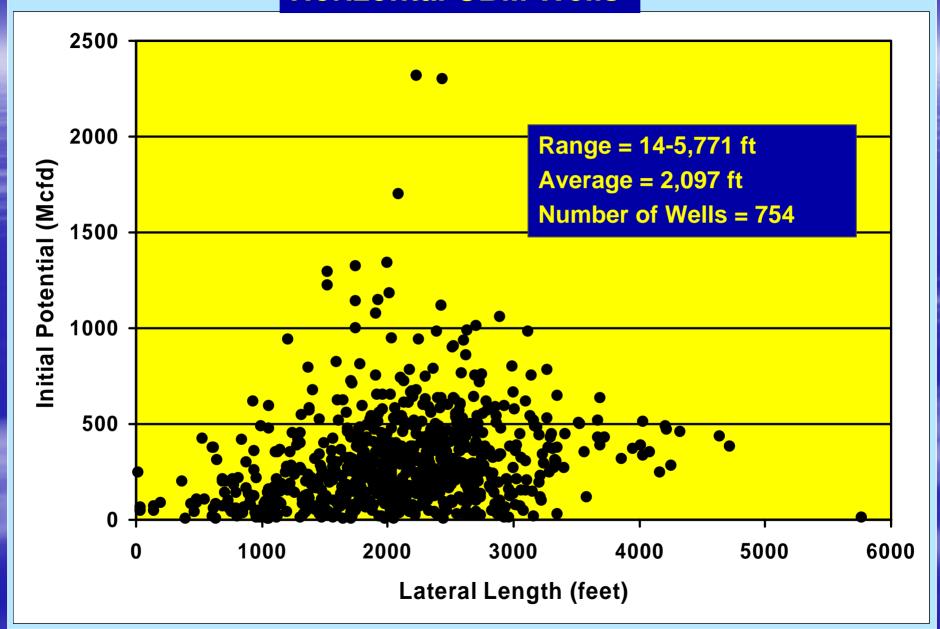

|        | >            |

4,082









### Theoretical decline curve for CBM well

















# **Water Quality**

Water samples from the Mulky and Rowe coals in 4 wells in Nowata and Osage Counties had 86,200-152,900 mg/L Total Dissolved Solids (TDS)

[Underground Sources of Drinking Water (USDW) contain <10,000 mg/L TDS; seawater is @35,000 mg/L TDS]

#### Northeast Oklahoma Shelf CBM Production



**Date** 

Gas production data supplied by Petroleum Information/Dwights LLC dba IHS Energy Group © 2006



## **Arkoma Basin**







### **Arkoma Basin** 10,000 Vertical **Coal Mine** Horizontal Methane 284 ft 1,302 ft 2,888 ft 1,000 Initial Potential (Mcfd) 636 ft 4,397 ft 100 10 1,000 5,000 2,000 3,000 4,000

Depth (feet)

### **Horizontal CBM Wells**









### **Arkoma Basin Annual CBM Production**



825 vertical; 718 horizontal wells

**Date** 

#### **Arkoma Basin Cumulative CBM Production**