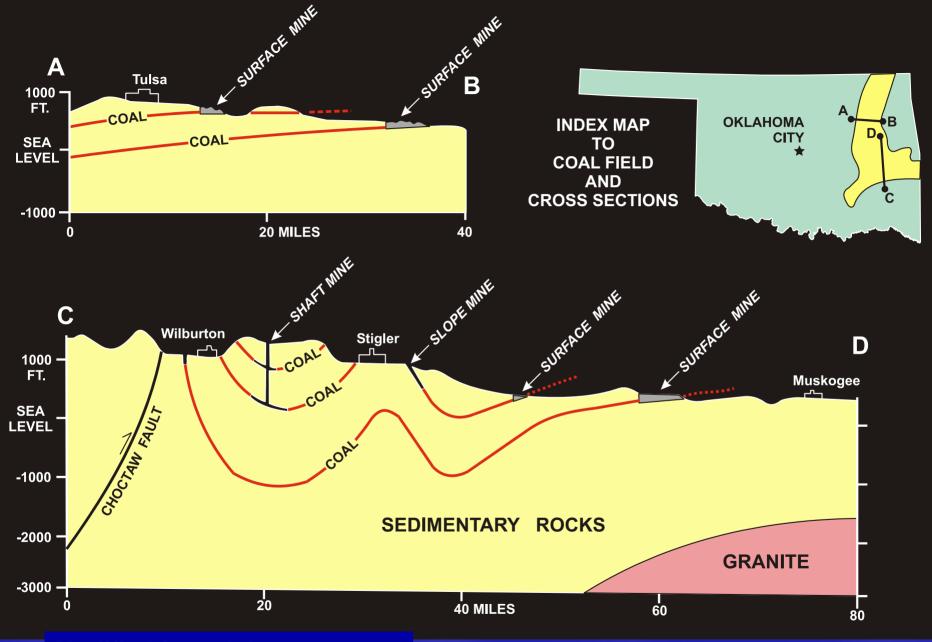

# Oklahoma Coalfield

**Modified from Johnson, 1974** 

OKLAHOMA
COAL RANK
Generalized for all
coals, at or near
the surface