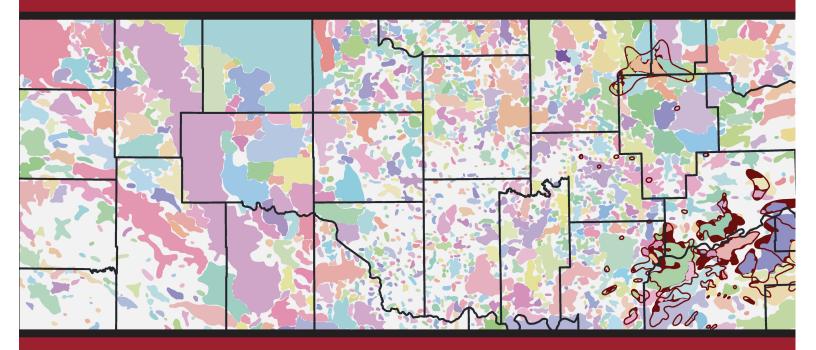

## Map GM-40 OKLAHOMA OIL AND GAS FIELDS

(DISTINGUISHED BY COALBED METHANE AND FIELD BOUNDARIES)

### Oklahoma Oil and Gas Fields (Distinguished by Coalbed Methane and Field Boundaries)

Brittany N. Pritchett Oklahoma Geological Survey

#### Introduction

This map is an update of Dan T. Boyd's GM 37 (2002). It shows areas of oil, gas, and coal-bed methane production in Oklahoma. The randomly generated field colors on the map represent conventional oil and gas fields whereas the red signifies coalbed methane (CBM) fields. Active, abandoned, producing, and non-producing fields are not distinguished on this map. All field locations are listed by township and range. The townships and ranges with N, S, E, and W directions use the Indian Meridian. When "C" is used in the range column, the Cimarron Meridian is used (only in the Panhandle).

#### Map construction

Guidelines given by Boyd (2002) for GM 36 map construction were also followed for this map. All fields were hand drawn in ArcGIS v. 10.2.2. Lines were not allowed to overlap, other than in major gas areas in Cimarron, Texas, Beaver, and Kay Counties. When overlap occurred outside of major gas areas, clear boundaries were made and space was left between the fields. When overlap was extreme, fields were combined. Wells in unnamed fields within 2 ½ miles of an established field were added into the established field. If located over 2 ½ miles from an established field, then a field name was assigned. Unnamed fields were labeled as Unnamed and given a corresponding number; wildcats were labeled as Wildcat and given a corresponding number; and if a new field was named in IHS then the name was kept as long as there were no previous fields of that name. Fields that were either

removed or added after the publication of GM 36 are listed in the attached appendixes.

In contrast to GM 36, CBM fields are not named on this map. The Oklahoma Corporation Commission reports CBM wells by county, not field. Due to the continuous nature of coalbed methane producing areas, the fields are drawn as continuous as the data and geology allow.