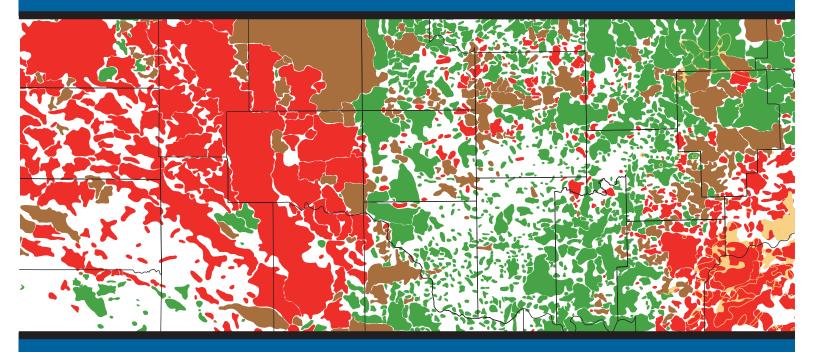

## Map GM-39 OKLAHOMA OIL AND GAS FIELDS

(DISTINGUISHED BY GAS TO OIL RATIO AND CONVENTIONAL GAS VS. COALBED METHANE)

### Oklahoma Oil and Gas Fields (Distinguished by Gas to Oil Ratio and Conventional Gas vs. Coalbed Methane)

Brittany N. Pritchett Oklahoma Geological Survey

#### Introduction

This map is an update of Dan T. Boyd's GM 36 (2002) and Margaret R. Burchfield's GM 28 (1985). It shows areas of oil, gas, and coalbed methane production in Oklahoma. The field colors on the map represent a calculated gas to oil ratio (GOR, cubic feet of gas per barrel of oil) based on cumulative production figures reported by IHS. Green signifies oil fields (GOR < 5,000); brown denotes oil and gas fields  $(GOR \ge 5,000 \text{ and } \le 20,000)$ ; and for GOR >20,000, red indicates conventional gas fields, whereas orange signifies coalbed methane (CBM) fields. Active, abandoned, producing, and non-producing fields are not distinguished on this map. All field locations are listed by township and range. The townships and ranges with N, S, E, and W directions use the Indian Meridian. When "C" is used in the range column, the Cimarron Meridian is used (only in the Panhandle).

In contrast to GM 36, CBM fields are not named on this map. The Oklahoma Corporation Commission reports CBM wells by county, not field. Due to the continuous nature of coalbed methane producing areas, the fields are drawn as continuous as the data and geology allow.